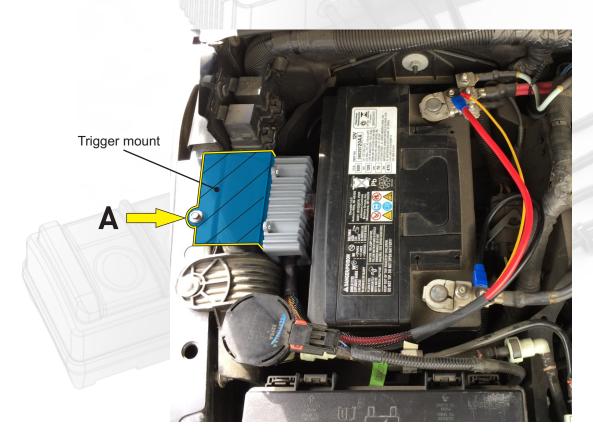

## Installation:

- 1) Use the 4 included screws and nuts to attach the Trigger controller to the bracket.
- 2) Remove inner fender bolt shown at "A".
- 3) Slide Trigger/mount assy into the area next to the battery as shown below.
- 4) Use included Wing bolt to attach the Controller assy to the fender inner where the factory bolt was removed.

NOTE: Route wires as required depending on installation requirements.

NOTE: Use Wing Bolt to quickly remove assembly as needed to check fuses and/or circuits.