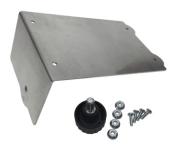

## Included: Aluminum Trigger Mount ("L"). Wing Bolt 4x Mounting Screws/nuts

## Installation:

- 1) Use the 4 included screws and nuts to attach the Trigger controller to the bracket.
- 2) Remove inner fender bolt shown at "A".
- 3) Slide Trigger/mount assy into the area next to the battery as shown below.
- 4) Use included Wing bolt to attach the Controller assy to the fender inner where the factory bolt was removed.